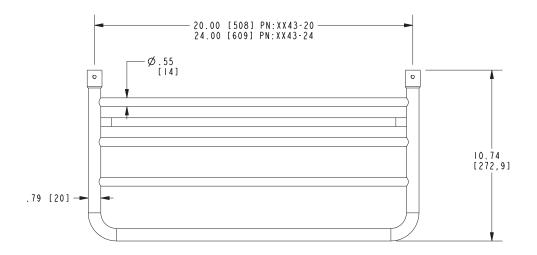

# Hotel Shelf XX43-20 Also XX43-24

#### **Features**

- · Solid brass frame
- Shelf extends 11" from the wall
- Intended for use with Ginger hotel shelf mounting kit as specified (Required Accessory)
- Integral towel bar