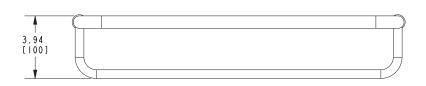

#### **Features**

- · Solid brass frame
- Shelf extends 11" from the wall
- Intended for use with Ginger hotel shelf mounting kit as specified (Required Accessory)
- Integral towel bar