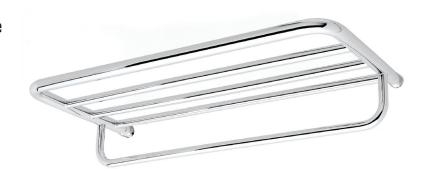

## **HOTEL SHELF FRAME**

#### **Features**

- · Solid brass frame
- Shelf extends 11" from the wall
- Intended for use with Ginger hotel shelf mounting kit as specified (Required Accessory)
- Integral towel bar

# Hotel Shelf XX43-20 Also XX43-24